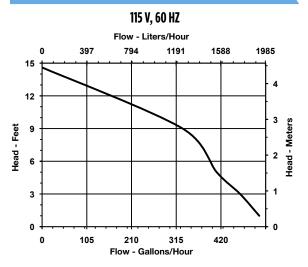

(kW)  | Discharge Size | 1′                           | 3'         | 6′         | 9′         | Shut-Off FL  | P31 | Cord      | weight (ibs) |
| 562660   | GKPK-SC | 1/30 | 115     | 60 | 1.4   | 109   | 1/2" O.D.      | 510 (1933)                   | 465 (1763) | 410 (1554) | 330 (1251) | 14.6 (4.5 m) | 6.3 | 6 (1.8 m) | 11 (5 Kg)    |



# **GKPK-SC SERIES**

# **REPLACEMENT PARTS & KITS**

| Item              | Part Number |  |  |  |  |  |
|-------------------|-------------|--|--|--|--|--|
| Pump              | 580523      |  |  |  |  |  |
| Tank Cover        | 162125      |  |  |  |  |  |
| Baffle            | 162116      |  |  |  |  |  |
| Tubing 1/2" x 18" | 944222      |  |  |  |  |  |
| Tubing 1/2" x 10" | 944213      |  |  |  |  |  |

# ENGINEERING DATA









PERFORMANCE DATA



## CONSTRUCTION

| Tank                      | Polyethylene     |
|---------------------------|------------------|
| Tank Cover                | Acrylic          |
| Pump Head                 | GF Polypropylene |
| Pump Shaft/Thrust Washers | Ceramic          |
| Inlet/Outlet Tubing       | Vinyl            |