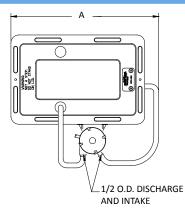

#### FEATURES

- 5-gallon polyethylene tank
- Snap-on acrylic tank cover
- Tank baffle to reduce splash
- Includes 2-MD-SC magnetic drive pump with special volute for vertical installation (Pump only includes cCSAus mark)
- Stainless pump bracket
- 1/2" 0.D. intake and discharge
- 10' x 1/2' vinyl tubing
- Intermittent liquid temperature up to 150 °F
- Tubing clamps and adapters included
- Inlet filter screen
- 14.6' maximum head
- 6' power cord