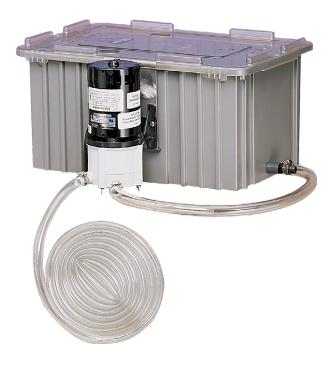

#### FEATURES

- 5-gallon polyethylene tank
- Snap-on acrylic tank cover
- Tank baffle to reduce splash
- Includes 2-MD-SC magnetic drive pump with special volute for vertical installation (Pump only includes cCSAus mark)
- Stainless pump bracket
- 1/2" 0.D. intake and discharge
- 10' x 1/2' vinyl tubing
- Intermittent liquid temperature up to 150 °F
- Tubing clamps and adapters included
- Inlet filter screen
- 14.6' maximum head
- 6' power cord

#### SERIES SPECIFICATIONS

| Item No. | Model   | HP   | Input   | Цz |       | Watts | Discharge Size | Performance GPH (LPH) @ Head |            |            |            | Shut-Off Ft. | PSI | Cord      | Weight (lbs) |
|----------|---------|------|---------|----|-------|-------|----------------|------------------------------|------------|------------|------------|--------------|-----|-----------|--------------|
| item No. | model   | HP   | Voltage | HZ | (FLÀ) | (kW)  | Discharge Size | 1′                           | 3'         | 6′         | 9′         | Shut-Off FL  | P31 | Cord      | weight (ibs) |
| 562660   | GKPK-SC | 1/30 | 115     | 60 | 1.4   | 109   | 1/2" O.D.      | 510 (1933)                   | 465 (1763) | 410 (1554) | 330 (1251) | 14.6 (4.5 m) | 6.3 | 6 (1.8 m) | 11 (5 Kg)    |