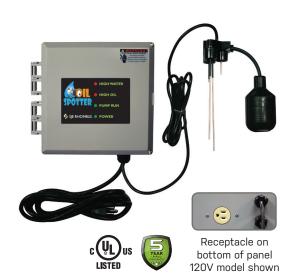

## SJE OIL SPOTTER<sup>™</sup> SYSTEM

Monitors and Controls Pumps Used In Water/Oil Environments

The SJE Oil Spotter<sup>™</sup> system is designed to provide pump control and alarm notification of potentially threatening water and oil levels in simplex pumping applications. The system features an innovative **Oil Water Switch** that **senses the difference between water and oil** to remove water from the tank, while preventing oil from being pumped into the environment.

As water and oil enter the tank, the oil rises to create a floating layer on top of the water. The water level rises to reach the **Start Probe**, activating the pump to remove water from the tank. It continues pumping water out of the tank until the water level falls below the **Stop Probe**, deactivating the pump. If the water level continues to rise and reaches the **High Water Probe**, the red High Water LED indicator illuminates and auxiliary contacts close (activating an optional Tank Alert<sup>®</sup> alarm or other remote device). If the oil level rises to activate the mechanical **High Oil Float**, the red High Oil LED indicator illuminates and auxiliary contacts close (activating an optional Tank Alert<sup>®</sup> alarm or other remote device).

## **FEATURES**

- Plug and Play no wiring for easy installation
- NEMA 1 rated for outdoor use
- Receptacle to accept one 120V or 230V pump plug (15 amp FLA max.)
- LED indicators: High Water (red); High Oil (red); Pump Run (green); Power On (green)
- Factory-installed Oil Water Switch: High water Probe, Start Probe, High Oil Float, Stop Probe, Reference Probe
- Pump activation probes (start and stop levels) 5 inch pumping range
- Helps satisfy requirements of an ASME A17.1 compliant system