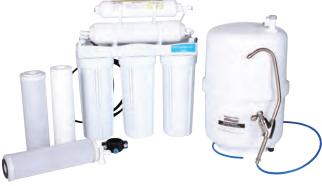

## The new RO generation has arrived.

- New streamlined design for ease of installation
- Fully encapsulated 75 GPD RO membrane
- Integrated water manifold and mounting bracket
- Advanced design eliminates fittings and connections
- Premium F9 series tube-attached chrome faucet
- All installation accessories included
- Includes our new and improved Leak Stop leak prevention device

## VECTAPURE NX<sup>TM</sup>

The all-new VECTAPURE NX™ residential RO drinking water system demonstrates the next generation of RO technology. The reliability and superior performance you have come to expect from Waterite's legendary Vectapure systems has just become better! VECTAPURE NX™ systems now feature an easy-change fully encapsulated 75GPD membrane and fewer fittings for simpler, trouble-free operation. Its streamlined design makes installation a **Leak Stop** snap!

Excelight UV Disinfection System

**BIOMAX RO Cleaning Kit** 

Wide variety of designer faucet styles.

75 GPD Fully **Encapsulated Membrane** 

The system includes:

- 75 gallon-per-day system with manifold integrated filter housing
- 3 carbon and spun polypropylene pre-filter
- All necessary installation tubing and hardware
- Hygienic all-plastic water storage tank
- Chrome designer faucet
- Limited one-year warranty with optional extension
- Module to replace membrane during sanitizing procedure