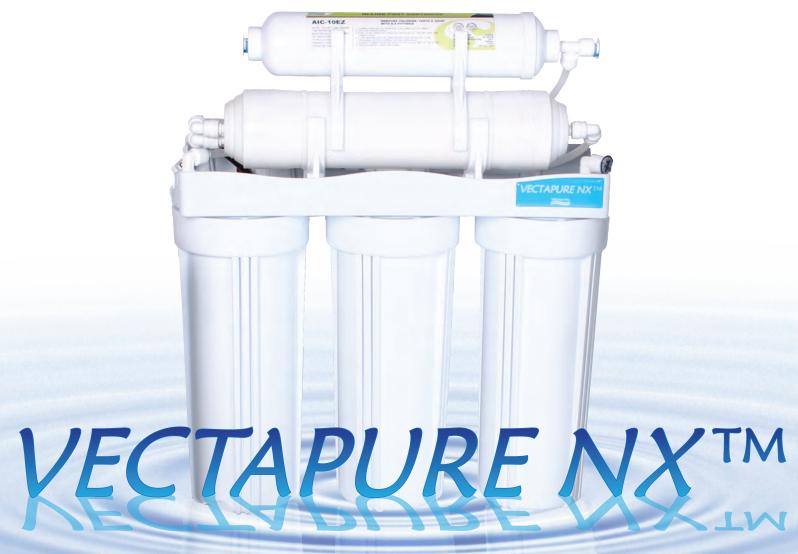

## The new RO generation has arrived.

- New streamlined design for ease of installation
- Fully encapsulated 75 GPD RO membrane
- Integrated water manifold and mounting bracket
- Advanced design eliminates fittings and connections
- Premium F9 series tube-attached chrome faucet
- All installation accessories included
- Includes our new and improved Leak Stop leak prevention device

## VECTAPURE NX<sup>TM</sup>

The all-new VECTAPURE NX™ residential RO drinking water system demonstrates the next generation of RO technology. The reliability and superior performance you have come to expect from Waterite's legendary Vectapure systems has just become better! VECTAPURE NX™ systems now feature an easy-change fully encapsulated 75GPD membrane and fewer fittings for simpler, trouble-free operation. Its streamlined design makes installation a **Leak Stop** snap!

Excelight UV Disinfection System

**BIOMAX RO Cleaning Kit** 

Wide variety of designer faucet styles.

75 GPD Fully **Encapsulated Membrane** 

The system includes:

- 75 gallon-per-day system with manifold integrated filter housing
- 3 carbon and spun polypropylene pre-filter
- All necessary installation tubing and hardware
- Hygienic all-plastic water storage tank
- Chrome designer faucet
- Limited one-year warranty with optional extension
- Module to replace membrane during sanitizing procedure